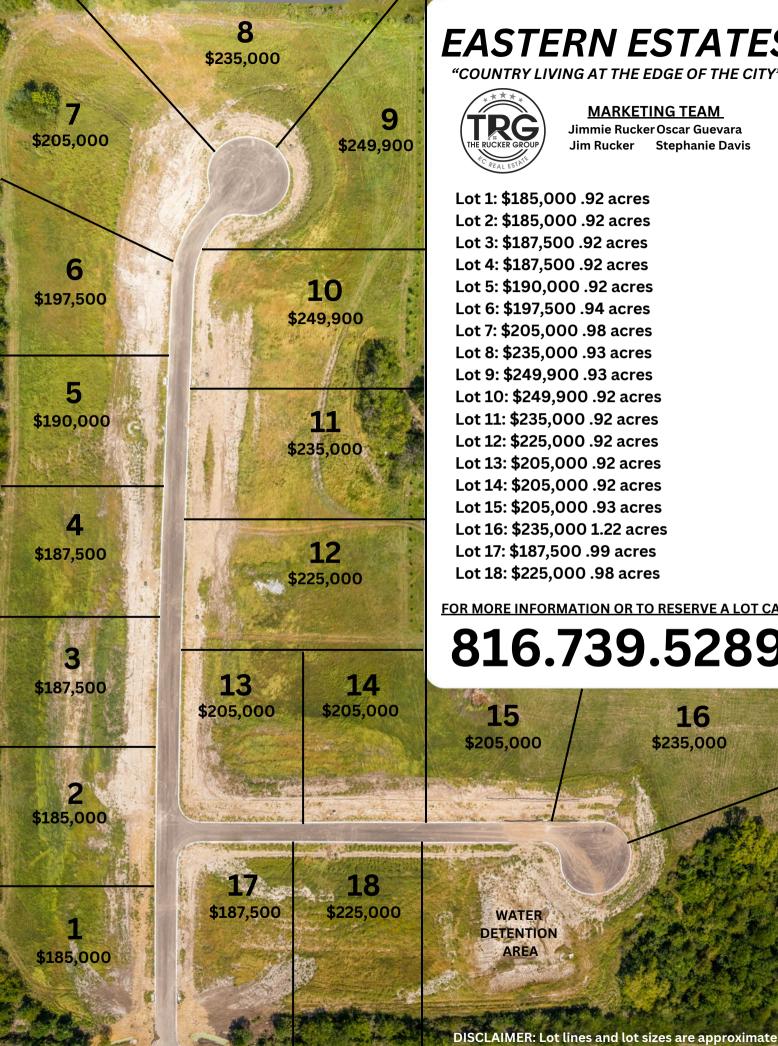

EASTERN ESTATES "COUNTRY LIVING AT THE EDGE OF THE CITY"

## MARKETING TEAM

**Jimmie Rucker Jim Rucker Oscar Guevara Stephanie Davis** 

## 816.739.5289

16

\$235,000

WATER DETENTION AREA

DISCLAIMER: Lot lines and lot sizes are approximate

## EASTERN ESTATES

"COUNTRY LIVING AT THE EDGE OF THE CITY"

15

## MARKETING TEAM

Jimmie Rucker Oscar Guevara Jim Rucker **Stephanie Davis** 

Lot 1: \$185,000 .92 acres Lot 2: \$185,000 .92 acres Lot 3: \$187,500 .92 acres Lot 4: \$187,500 .92 acres Lot 5: \$190,000 .92 acres Lot 6: \$197,500 .94 acres Lot 7: \$205,000 .98 acres Lot 8: \$235,000 .93 acres Lot 9: \$249,900 .93 acres Lot 10: \$249,900 .92 acres Lot 11: \$235,000 .92 acres Lot 12: \$225,000 .92 acres Lot 13: \$205,000 .92 acres Lot 14: \$205,000 .92 acres Lot 15: \$205,000 .93 acres Lot 16: \$235,000 1.22 acres Lot 17: \$187,500 .99 acres Lot 18: \$225,000 .98 acres

FOR MORE INFORMATION OR TO RESERVE A LOT CALL

16