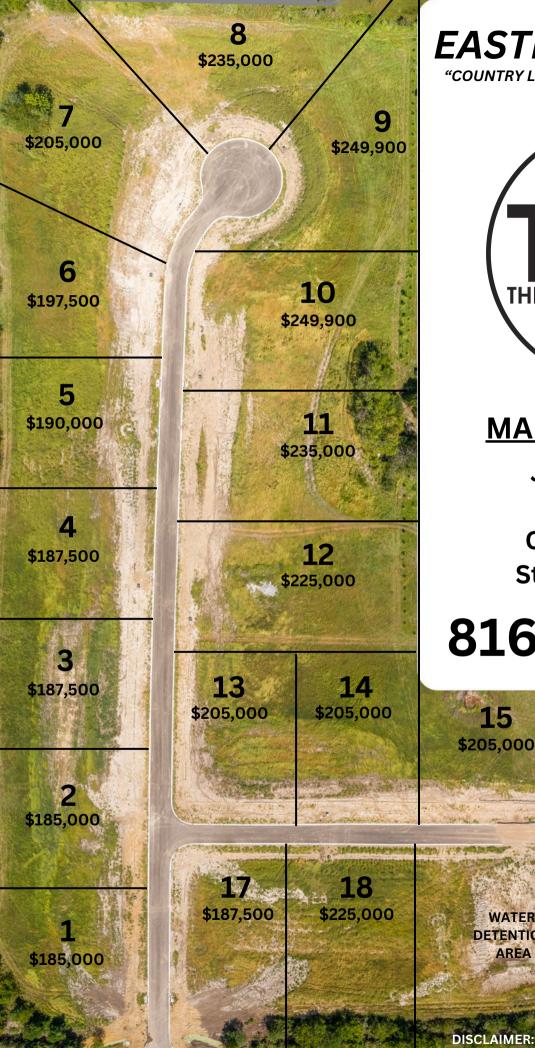

EASTERN ESTATES "COUNTRY LIVING AT THE EDGE OF THE CITY"

## MARKETING TEAM

**Jimmie Rucker Jim Rucker Oscar Guevara Stephanie Davis** 

## 816.739.5289

16

\$235,000

WATER DETENTION AREA

DISCLAIMER: Lot lines and lot sizes are approximate

## EASTERN ESTATES

"COUNTRY LIVING AT THE EDGE OF THE CITY"

15

## MARKETING TEAM

Jimmie Rucker Oscar Guevara Jim Rucker **Stephanie Davis** 

Lot 1: \$185,000 .92 acres Lot 2: \$185,000 .92 acres Lot 3: \$187,500 .92 acres Lot 4: \$187,500 .92 acres Lot 5: \$190,000 .92 acres Lot 6: \$197,500 .94 acres Lot 7: \$205,000 .98 acres Lot 8: \$235,000 .93 acres Lot 9: \$249,900 .93 acres Lot 10: \$249,900 .92 acres Lot 11: \$235,000 .92 acres Lot 12: \$225,000 .92 acres Lot 13: \$205,000 .92 acres Lot 14: \$205,000 .92 acres Lot 15: \$205,000 .93 acres Lot 16: \$235,000 1.22 acres Lot 17: \$187,500 .99 acres Lot 18: \$225,000 .98 acres

FOR MORE INFORMATION OR TO RESERVE A LOT CALL

16